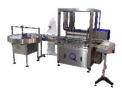

## Monoblock Packaging System

Monoblock Packaging Systems are space saving machines that allow a packager to tailor the system to their own unique needs. Monoblock machines will include multiple pieces of packaging machinery mounted to the same frame, using a starwheel indexing system to rinse, fill, cap or otherwise prepare products.

# Monoblock Machinery Options:

- Container Cleaning Equipment
- Liquid Fillers
- Capping Machinery
- Sealing Machinery
- Nitrogen Purge
- Labeling Equipment
- Coding Equipment
- And More!