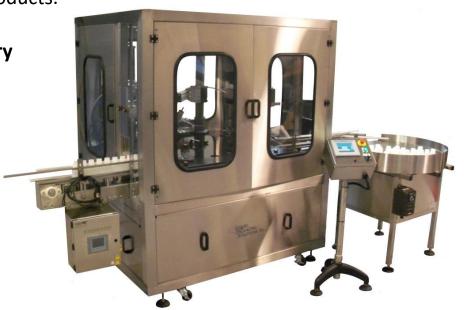

## Monoblock Packaging System

Monoblock Packaging Systems are space saving machines that allow a packager to tailor the system to their own unique needs. Monoblock machines will include multiple pieces of packaging machinery mounted to the same frame, using a starwheel indexing system to rinse, fill, cap or otherwise prepare products.

# Monoblock Machinery Options:

- Container Cleaning Equipment
- Liquid Fillers
- Capping Machinery
- Sealing Machinery
- Nitrogen Purge
- Labeling Equipment
- Coding Equipment
- And More!

#### **Standard Features:**

- Sturdy, Stainless-Steel Robust Construction
- Built to Run 24/7
- Starwheel Indexing
- Servo Motor Driven

- Custom Designed for the Specific Project at Hand
- Allen Bradley Micrologix PLC
- Touchscreen Operator Interface
- Detailed Set-Up Documentation & Manual